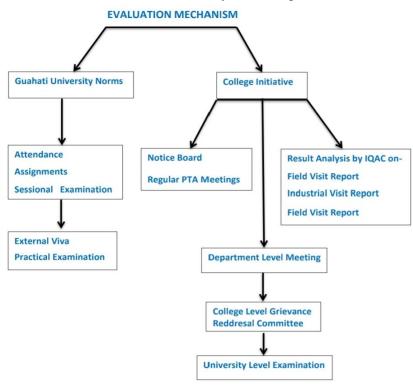

#### INTERNAL EVALUATION MECHANISM

The college initiatesinnovative and updated mechanism for evaluation of the performance of the students. Affiliated to Gauhati University, the college strictly follows the norms fixed by the affiliating university. The college has also developed its own mechanism for evaluating the progress of the students. The performance of the students is monitored continuously by the teachers of each Department as per the guidance given by the IQAC of the college. The evaluation mechanism undertaken by the college is as follows: