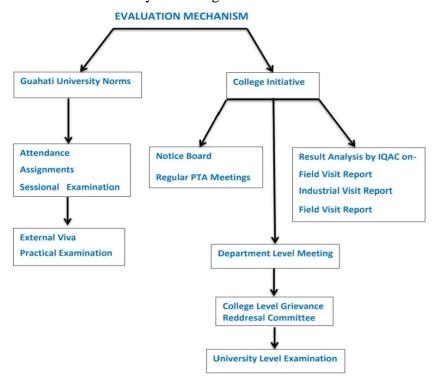

#### INTERNAL EVALUATION MECHANISM

The college initiatesinnovative and updated mechanism for evaluation of the performance of the students. Affiliated to Gauhati University, the college strictly follows the norms fixed by the affiliating university. The college has also developed its own mechanism for evaluating the progress of the students. The performance of the students is monitored continuously by the teachers of each Department as per the guidance given by the IQAC of the college. The evaluation mechanism undertaken by the college is as follows: